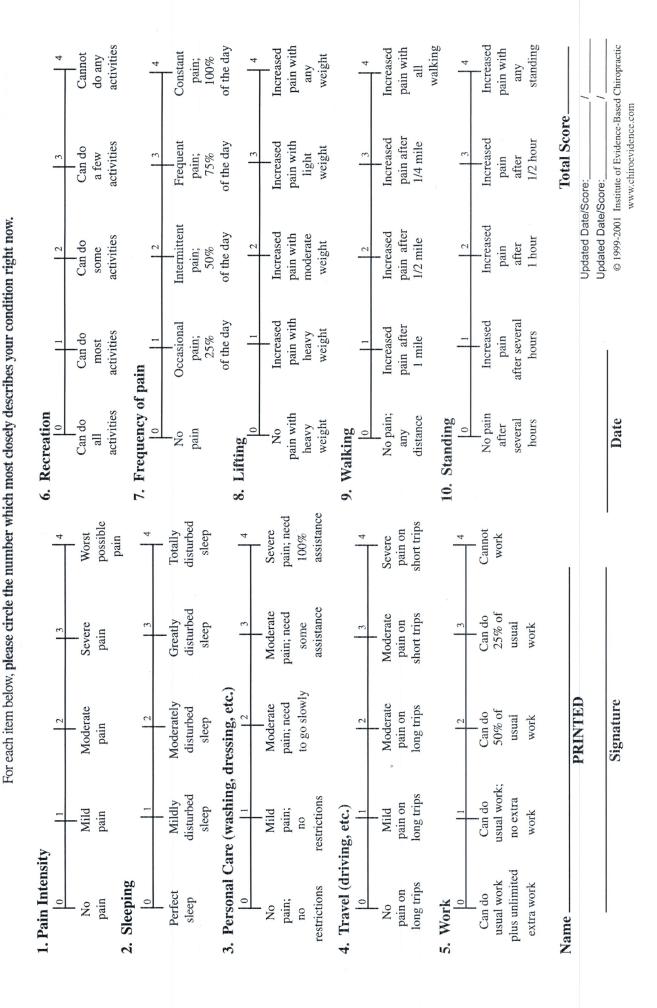

| Date:                                                                                                                                                                                                                                                                                                                                                                                                                                                                                                          |

# Functional Rating Index

For use with Neck and/or Back Problems only.

In order to properly assess your condition, we must understand how much your neck and/or back problems have affected your ability to manage everyday activities.



### RELEASE OF MEDICAL INFORMATION

| Date:             | •                    |